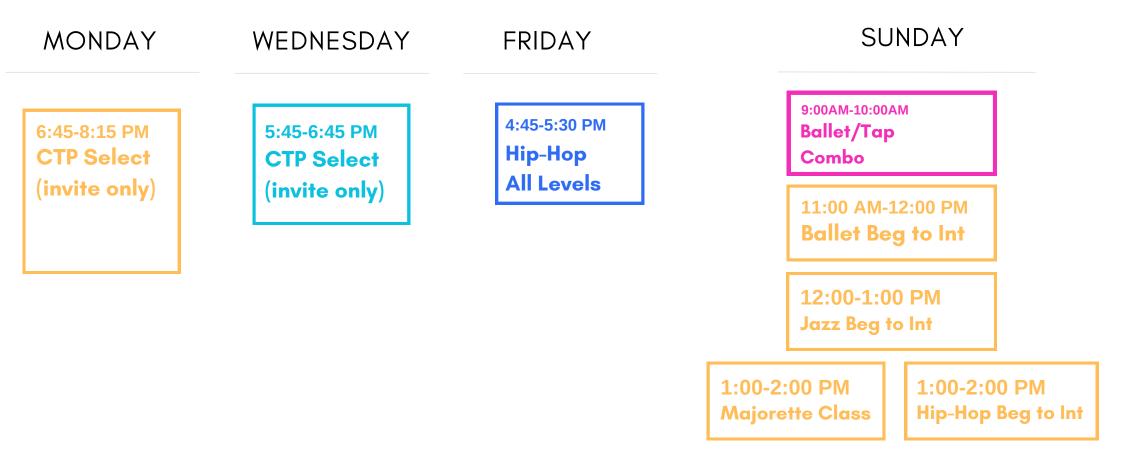

| <b>BROADWAY DANCE CENTER CHILDREN &amp; TEENS</b><br>ANNUAL PROGRAM : SEPTEMBER 15, 2025 - JUNE 14, 2026<br>FALL SEMESTER : SEPTEMBER 15, 2025 - JANUARY 18, 2026<br>SPRING SEMESTER : JANUARY 19 - JUNE 3, 2026 |                                      |                                                   |                                               |                                             |                                      |                 |                                                     | AGES 9-11                  |
|------------------------------------------------------------------------------------------------------------------------------------------------------------------------------------------------------------------|--------------------------------------|---------------------------------------------------|-----------------------------------------------|---------------------------------------------|--------------------------------------|-----------------|-----------------------------------------------------|----------------------------|
| MONDAY TUESDAY WEDNESDAY THURSDA                                                                                                                                                                                 |                                      |                                                   |                                               | RSDAY                                       | FRIDA                                | Y               |                                                     |                            |
| 3:45-4:45 PM<br><b>Jazz Begin</b>                                                                                                                                                                                |                                      | 3:45-4:45 PM<br>Musical Theater<br>Intermediate ~ | Ballet                                        | 3:45-4:45 PM<br>Hip-Hop<br>Intermediate     | 3:45-4:45 PM<br><b>Jazz Beginner</b> |                 | 3:45-4:45 PM<br>Jazz<br>Beginner to<br>Intermediate | 4:00-5:00 РМ<br><b>Тар</b> |
| 4:45-5:45 PM<br><b>Ballet Beg</b>                                                                                                                                                                                |                                      | 4:45-5:45 PM<br><b>Tap Intermediate</b>           | 4:45-5:45 PM<br>Jazz<br>Intermediate          | 4:45-5:45 PM<br>Jazz<br>Int/Adv**           |                                      |                 | 5:00-6:00 PM<br>Hip-Hop<br>Intermediate             | Ballet                     |
| 5:45-6:45 РМ<br><b>Нір-Нор В</b> о                                                                                                                                                                               | Beginner                             |                                                   | 5:45-6:45 PM<br>Hip-Hop<br>Int/Adv**          | 5:45-6:45 PM<br>CTP Select<br>(invite only) | 5:45-6:45<br><b>Hip-Hop</b>          | рм<br>p Int/Adv |                                                     |                            |
| 6:45-7:45 PM<br>Contemporary<br>Beginner                                                                                                                                                                         | 6:45-7:45 PM<br>Jazz<br>Intermediate | 1                                                 | 6:45-7:45PM<br>Contemporary<br>Intermediate + |                                             |                                      |                 |                                                     |                            |

### PREREQUISITE KEY

- \*\*requires placement auditions
- ~ must also be enrolled in Jazz or Tap
- + must also be enrolled in Jazz, Ballet or Hip-Hop

| ANNUAL PROGRAM : SEPTE                                | NCE CENTER CH<br>EMBER 15, 2025 - JUNE 14, 2026<br>BER 15, 2025 - JANUARY 18, 202<br>ARY 19 - JUNE 3, 2026 | <ul> <li>begir</li> <li>begir</li> <li>begir</li> <li>begir</li> <li>begir</li> <li>begir</li> <li>begir</li> </ul>                                    | nner to intermediate                  | AGES 9-11 |  |
|-------------------------------------------------------|------------------------------------------------------------------------------------------------------------|--------------------------------------------------------------------------------------------------------------------------------------------------------|---------------------------------------|-----------|--|
| SATURDAY @<br>WEST 65TH                               | SATURDAY @<br>WEST 45TH                                                                                    | SUNDAY @<br>WEST 65TH                                                                                                                                  | SUNDA<br>WEST 4                       |           |  |
| 9:00-10:30 AM<br><b>Jazz Intermediate</b>             | 9:00-10:30 AM<br><b>Jazz Int/Adv</b> **                                                                    | 9:00-10:00 AM<br>Jumps & Turns<br>Beg to Int < <i>ages 10-18</i>                                                                                       | > AIM IS AN<br>AUDITION BA<br>COMPANY | ASED      |  |
| 10:30 AM-12:00PM<br>Ballet Intermediate               | 10:30 AM-12:00PM<br>Ballet Int/Adv**                                                                       | 10:00-11:00 AM<br>Jazz Beg to Int                                                                                                                      | 10:30AM-12:00 PM<br>AIM JR            |           |  |
| 12:00-1:00 PM<br>Acro Beg to Int<br>(not in showcase) | 12:00-1:00 PM<br>Contemporary<br>Intermediate +                                                            |                                                                                                                                                        | Choreo Rehea                          |           |  |
| 1:00-2:00 PM<br>Hip-Hop Beg to Int                    |                                                                                                            |                                                                                                                                                        | AIM                                   |           |  |
| 2:00-3:00 PM<br><b>Tap Beg to Int</b>                 | 2:00-3:00 PM<br><b>Acro Intermediate</b>                                                                   | <b>PREREQUISITE KEY</b><br>**requires placement auditions                                                                                              | Company<br>Classes                    | /         |  |
| 3:00-4:00 PM<br>Musical Theater<br>Beg to Int         | 3:00-4:00 PM<br>Hip-Hop Int/Adv**                                                                          | ~ must also be enrolled in Jazz, Ballet<br>or Tap<br>+ must also be enrolled in Jazz, Ballet<br>or Hip-Hop<br>< must also be enrolled in Jazz or Balle | t                                     |           |  |

#### PREREQUISITE KEY

- + must also be enrolled in Jazz, Ballet or Hip-Hop
- < must also be enrolled in Jazz or Ballet
- ^ must be enrolled in the preceding Ballet class

| ANNUAL PROGRAM : SEPTEM                      | NCE CENTER CHIL<br>MBER 15, 2025 - JUNE 14, 2026<br>BER 15, 2025 - JANUARY 18, 2026<br>MRY 19 - JUNE 3, 2026 | 3                                                                                               | 1  | AGES 12-18<br>Beginner to<br>ntermediate Levels |                               |                                                                                 |
|----------------------------------------------|--------------------------------------------------------------------------------------------------------------|-------------------------------------------------------------------------------------------------|----|-------------------------------------------------|-------------------------------|---------------------------------------------------------------------------------|
| SATURDAY @                                   |                                                                                                              | SUNDAY<br>WEST 6                                                                                |    |                                                 | SUNDAY @<br>WEST 45TH         |                                                                                 |
| 9:00-10:30 AM<br>Ballet Intermediate         | 9:00-10:00 /<br>Jumps & Tu<br>Beg to Int < d                                                                 | ırns                                                                                            |    |                                                 | > AIM IS AN<br>AUDITION BASED |                                                                                 |
| 10:30 AM-12:00PM<br><b>Jazz Intermediate</b> |                                                                                                              | Jazz Beg to Int Ballet Beg                                                                      |    |                                                 | -                             | COMPANY<br>11:00 AM-4:00 PM                                                     |
| 12:00-1:00 PM<br><b>Tap Intermediate</b>     | 1:00-2:00 PM                                                                                                 | Hip-Hop Ballet                                                                                  |    | 12:00-1:00 PM<br>Jazz Beg<br>to Int             | AIM Choreo<br>Rehearsals &    |                                                                                 |
| 1:00-2:00 PM<br>Musical Theater Int ~        | Int                                                                                                          | Beg<br>to Int                                                                                   |    | (SEMESTER ONLY)                                 | Company<br>Classes            |                                                                                 |
| 2:00-3:00 PM<br><b>Hip-Hop Intermediate</b>  |                                                                                                              | 1:00-2:00 PM1:00-2:00 PMHip-Hop Beg to Int<br>(SEMESTER ONLY)Majorette Class<br>(SEMESTER ONLY) |    | orette Class                                    |                               |                                                                                 |
|                                              |                                                                                                              |                                                                                                 | ~+ | ~ must o<br>+ must                              | t also be enrolled            | d in Jazz, Ballet or Tap<br>d in Jazz, Ballet or Hip-Hop<br>d in Jazz or Ballet |