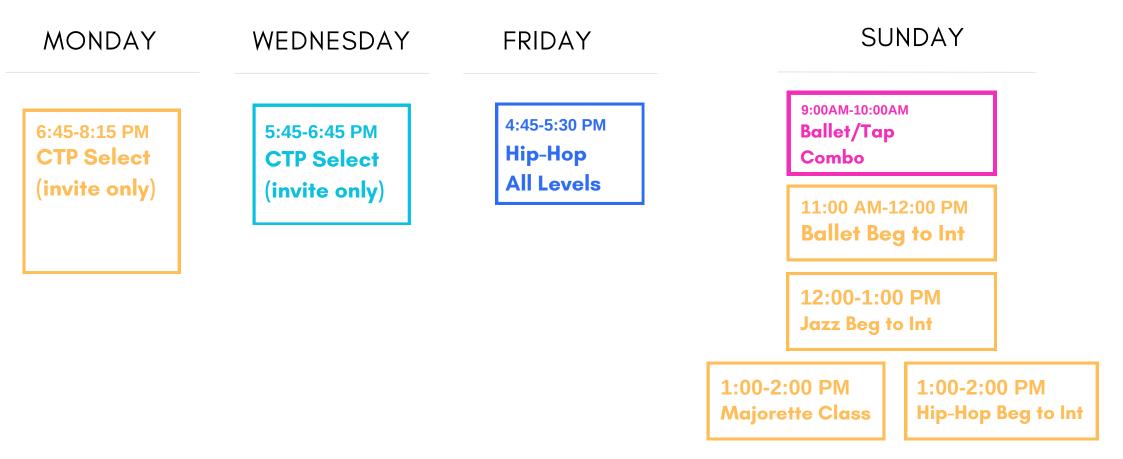

| MON                                         | DAY                        | TUESE                                            | YAC                                     | WEDNESDAY                                         | SDAY                                    |                                       |
|---------------------------------------------|----------------------------|--------------------------------------------------|-----------------------------------------|---------------------------------------------------|-----------------------------------------|---------------------------------------|
| 4:45-5:45<br>Tap II-III                     |                            | 4:45-5:45 PM<br>Precision Jaz<br>A/B ~           | 27.                                     | 4:30-6:00 PM<br>Ballet I-II**                     | 4:45-6:15 PM<br><b>Ballet II-III</b> ** | 4:45-6:15 PM<br><b>Jazz IV-V</b> **   |
| 5:45-6:45                                   | РМ                         | 5:45-7:15 PM<br><b>Ballet</b><br>II-III**        | 5:45-7:15 PM<br><b>Ballet</b><br>IV-V** | 6:00-7:30 PM<br><b>Jazz I-II</b> **               | 6:15-7:45 PM<br><b>Jazz II-III</b> ***  | 6:15-7:45 PM<br><b>Ballet IV-V</b> ** |
| Hip Hop III**                               |                            | 7:15-8:15 PM 7:15-8:15 PM Pointe I ^ Pointe II ^ |                                         | 7:45-8:45 PM<br><b>Jumps &amp; Turns A/B &lt;</b> | 7:45-8:45 PM<br>Contemporary<br>A +     | 7:45-8:45 PM<br>Contemporary<br>B/C + |
| 6:45-8:15 PM<br>CTP Select<br>(invite only) | 7:45-8:45 PM<br>Pointe I ^ | 7:45-8:45 PM                                     |                                         | PREREQUISITE KEY                                  |                                         |                                       |

#### PREKEQUISITE KET

- \*\*requires placement auditions
- ~ must also be enrolled in Jazz, Ballet or Tap
- + must also be enrolled in Jazz, Ballet or Hip-Hop
- < must also be enrolled in Jazz or Ballet
- ^ must be enrolled in two (2) Ballet per week, one (1) at the I level or above